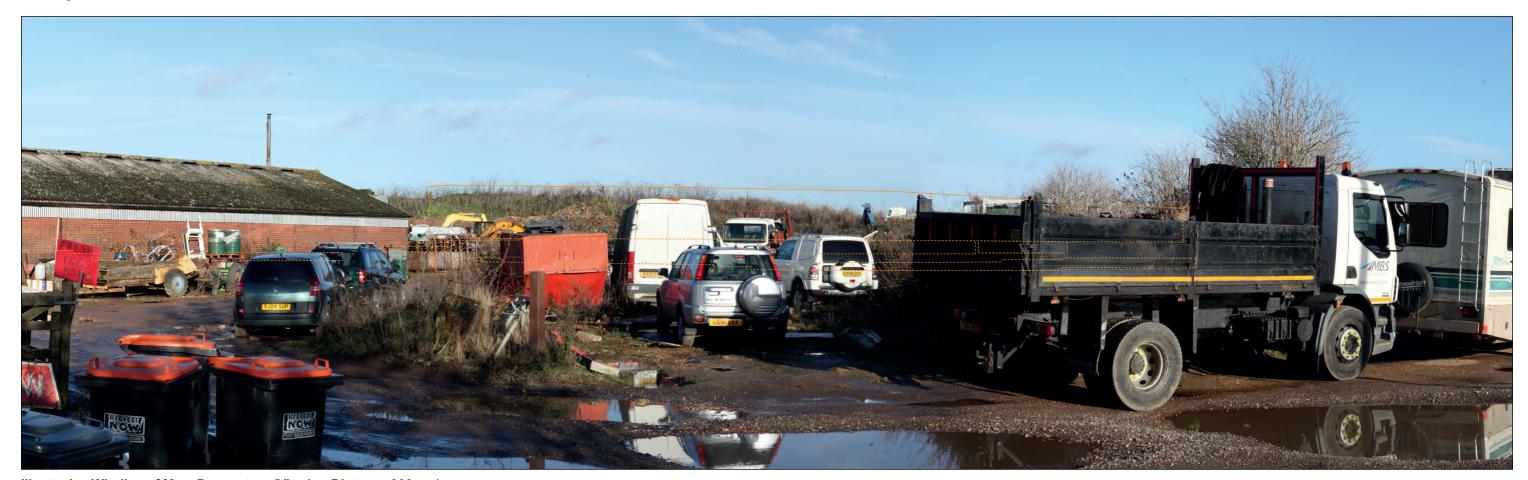

**Existing View** 

Illustrative Wireline of Max. Parameters (Viewing Distance 300mm)

**Existing View** 

Illustrative Wireline of Max. Parameters (Viewing Distance 300mm)

**Existing View** 

Illustrative Wireline of Max. Parameters (Viewing Distance 300mm)