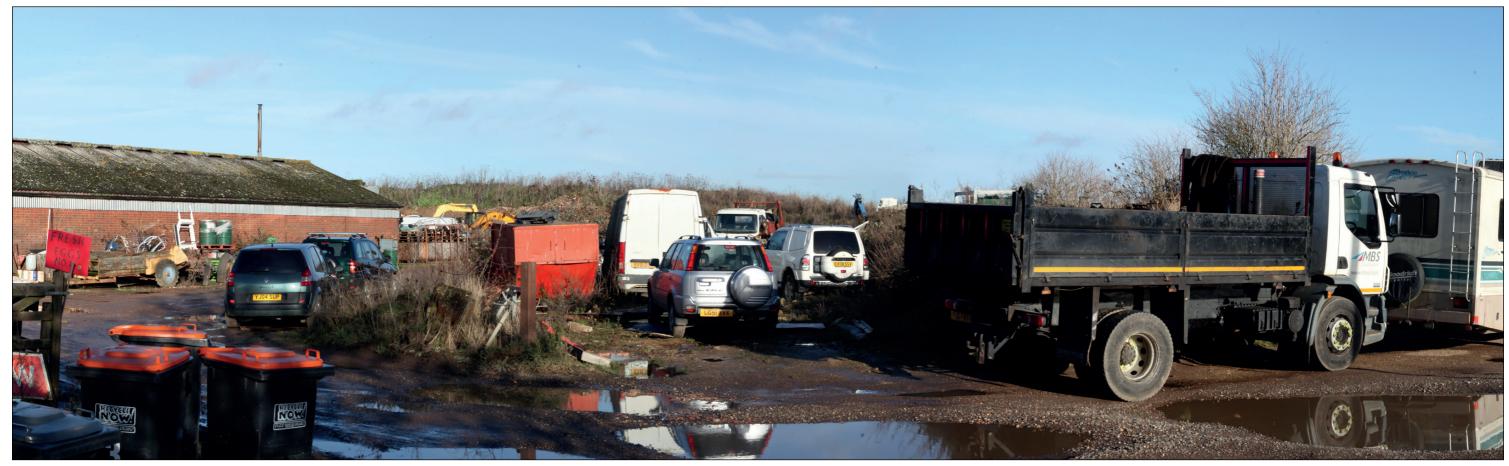

**Existing View** 

Illustrative Wireline of Max. Parameters (Viewing Distance 300mm)

Illustrative Wireline of Max. Parameters (Viewing Distance 500mm)

**Existing View** 

Illustrative Wireline of Max. Parameters (Viewing Distance 300mm)