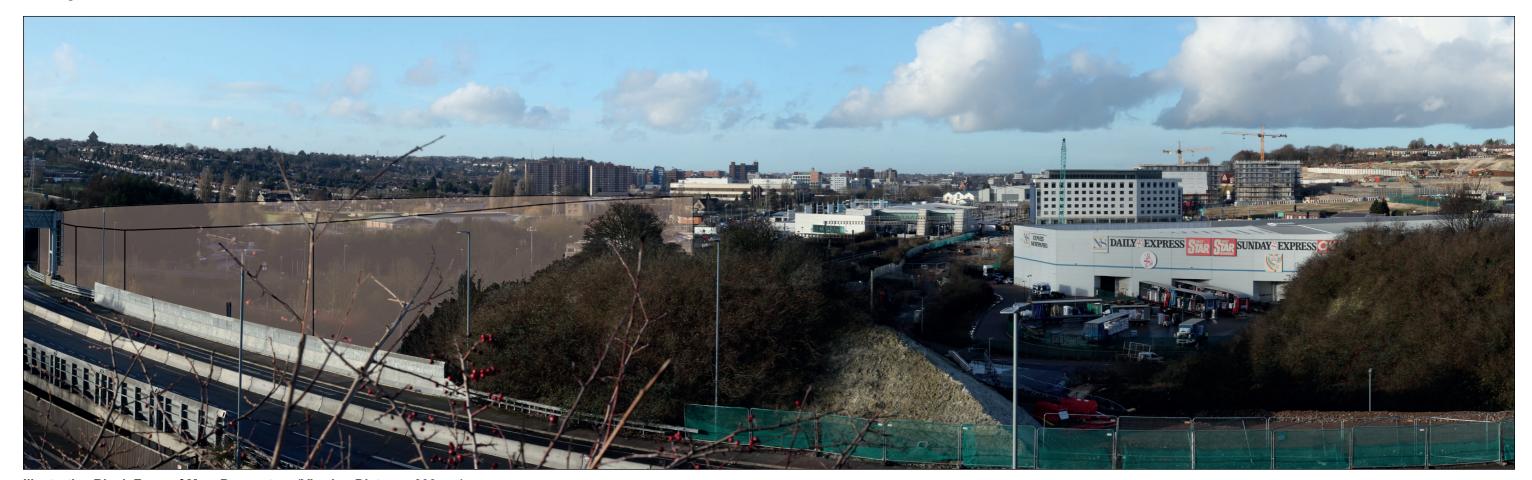

**Existing View** 

Illustrative Block Form of Max. Parameters (Viewing Distance 300mm)

**Existing View** 

Illustrative Block Form of Max. Parameters (Viewing Distance 300mm)

**Existing View** 

Illustrative Block Form of Max. Parameters (Viewing Distance 300mm)

**Existing View** 

Illustrative Block Form of Max. Parameters (Viewing Distance 300mm)