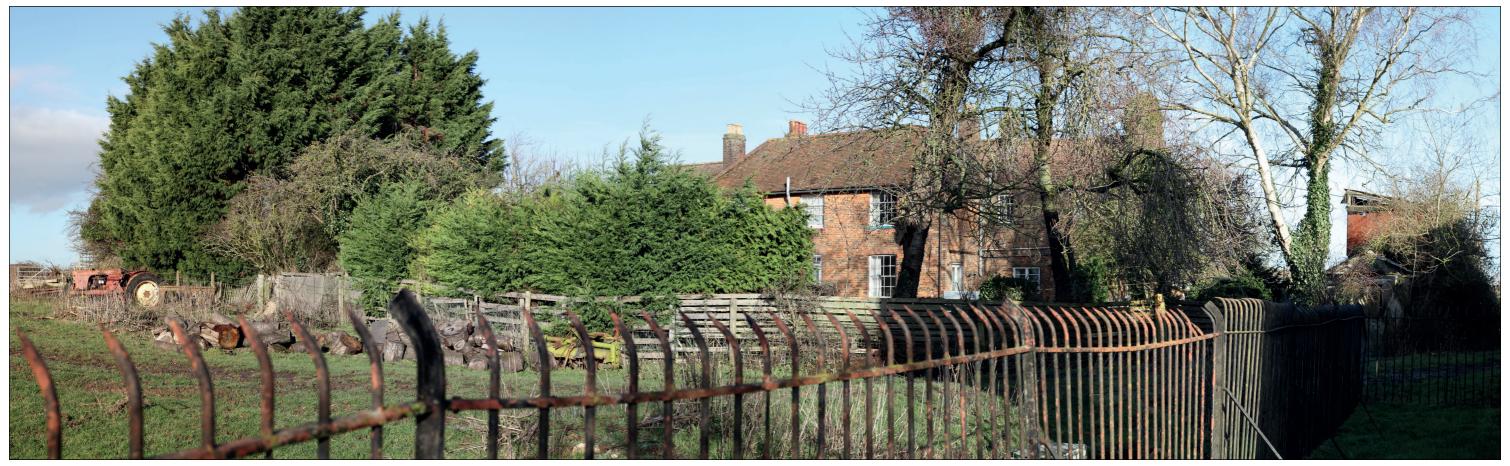

**Existing View** 

Illustrative Wireline of Max. Parameters (Viewing Distance 300mm)

Illustrative Wireline of Max. Parameters (Viewing Distance 500mm)

**Existing View** 

Illustrative Wireline of Max. Parameters (Viewing Distance 300mm)

**Existing View** 

Illustrative Wireline of Max. Parameters (Viewing Distance 300mm)

**Existing View** 

Illustrative Wireline of Max. Parameters (Viewing Distance 300mm)

**Existing View** 

Illustrative Wireline of Max. Parameters (Viewing Distance 300mm)