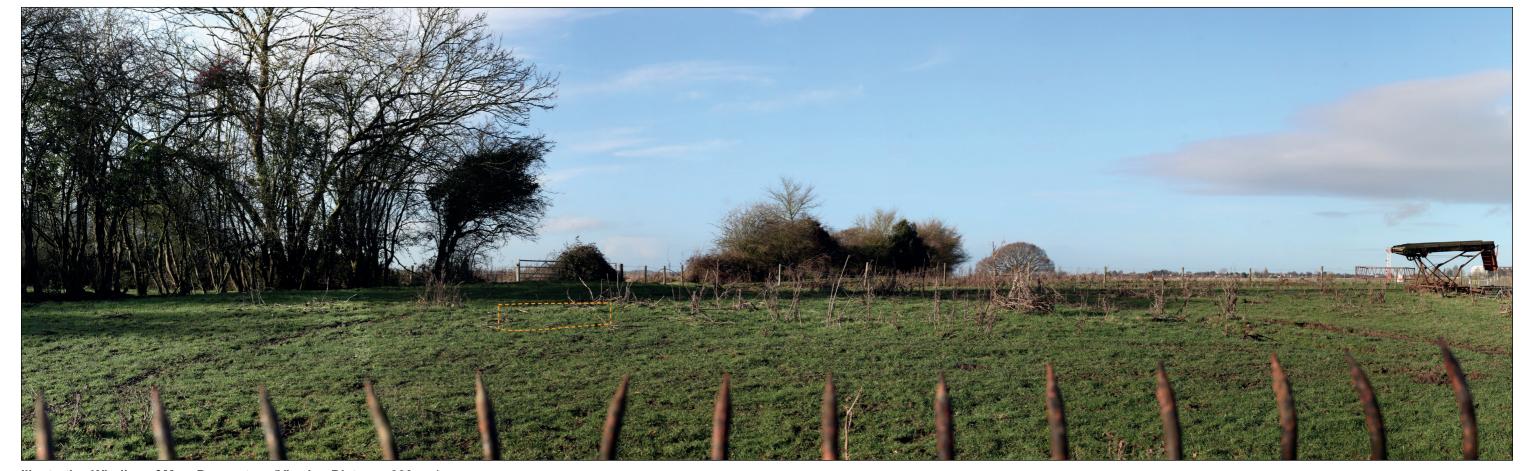

**Existing View** 

Illustrative Block Form of Max. Parameters (Viewing Distance 300mm)