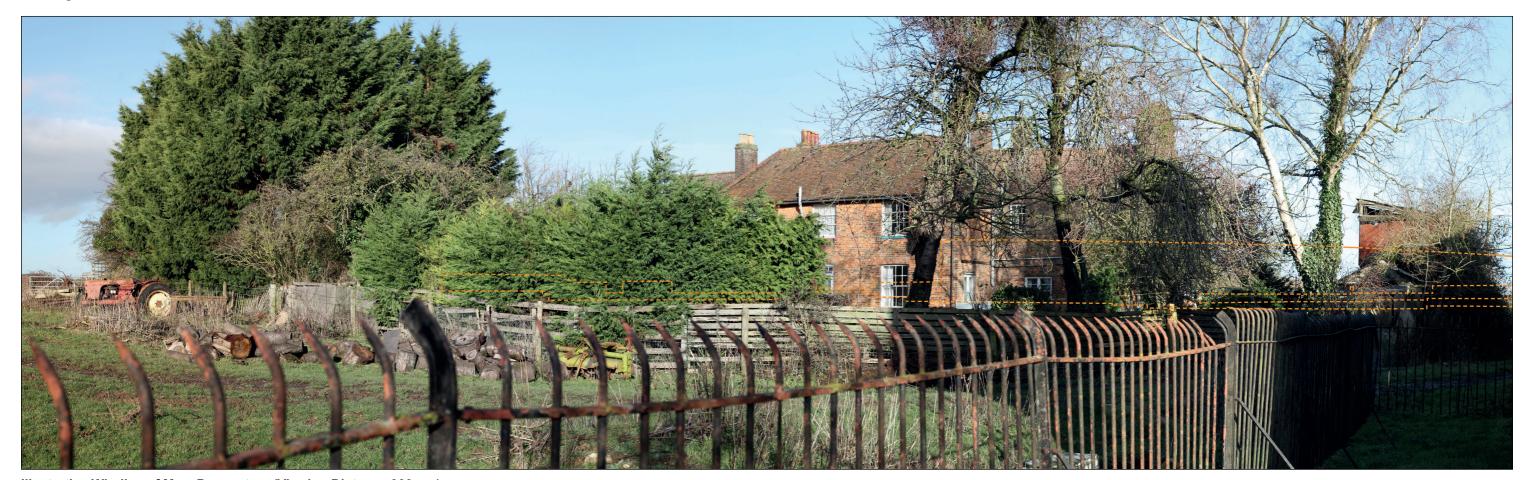

**Existing View** 

Illustrative Wireline of Max. Parameters (Viewing Distance 300mm)

Illustrative Wireline of Max. Parameters (Viewing Distance 500mm)

**Existing View** 

Illustrative Wireline of Max. Parameters (Viewing Distance 300mm)

**Existing View** 

Illustrative Wireline of Max. Parameters (Viewing Distance 300mm)

**Existing View** 

Illustrative Wireline of Max. Parameters (Viewing Distance 300mm)

**Existing View** 

Illustrative Wireline of Max. Parameters (Viewing Distance 300mm)