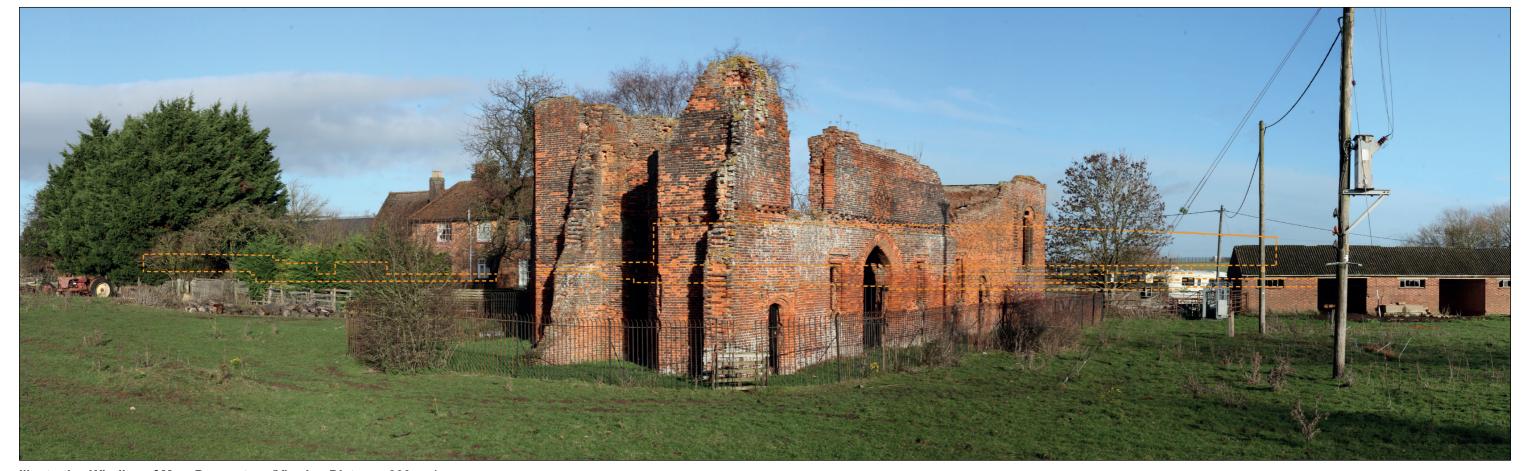

**Existing View** 

Illustrative Wireline of Max. Parameters (Viewing Distance 300mm)

Illustrative Wireline of Max. Parameters (Viewing Distance 500mm)

**Existing View** 

Illustrative Wireline of Max. Parameters (Viewing Distance 300mm)

**Existing View** 

Illustrative Wireline of Max. Parameters (Viewing Distance 300mm)

**Existing View** 

Illustrative Wireline of Max. Parameters (Viewing Distance 300mm)

**Existing View** 

Illustrative Wireline of Max. Parameters (Viewing Distance 300mm)