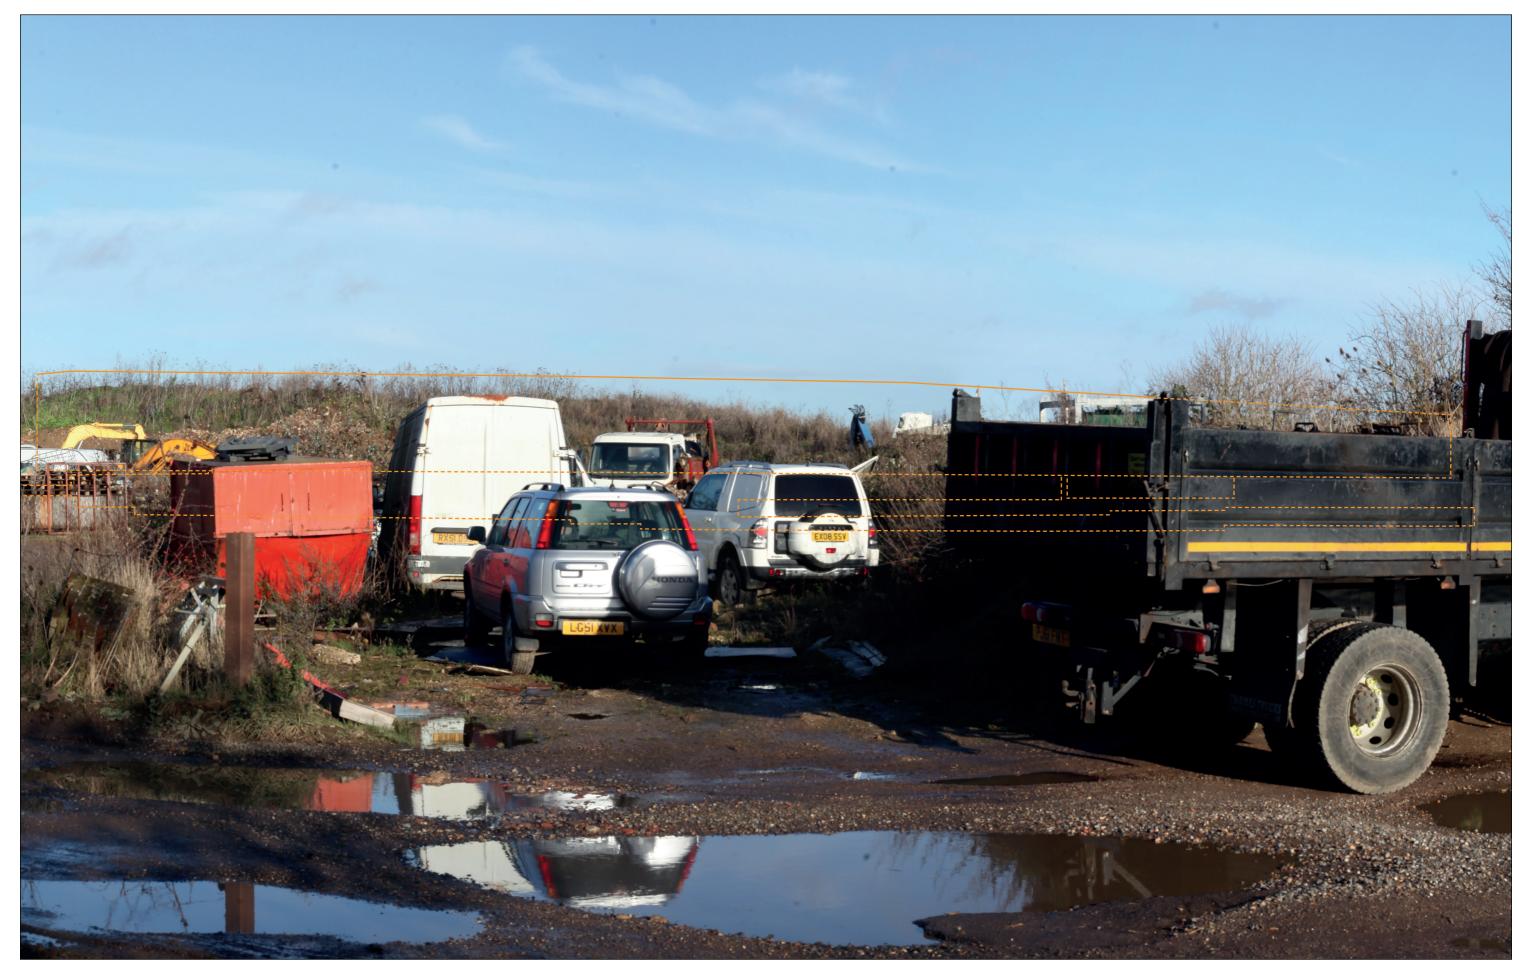

**Existing View** 

Illustrative Block Form of Max. Parameters (Viewing Distance 300mm)

**Existing View** 

Illustrative Block Form of Max. Parameters (Viewing Distance 300mm)

**Existing View** 

Illustrative Block Form of Max. Parameters (Viewing Distance 300mm)