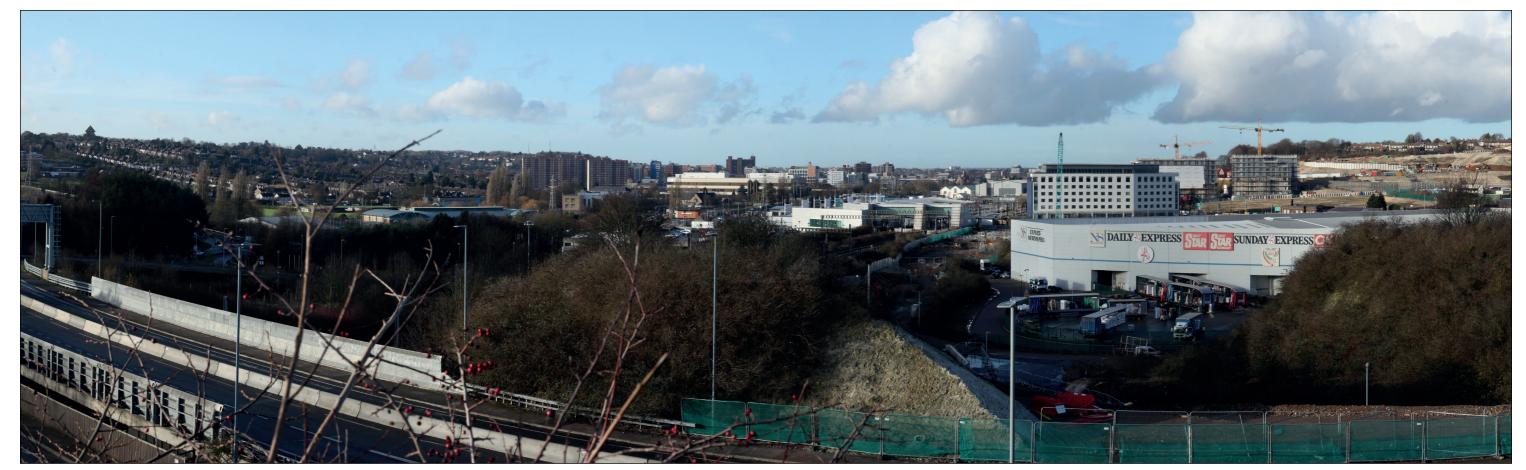

**Existing View** 

Illustrative Block Form of Max. Parameters (Viewing Distance 300mm)

**Existing View** 

Illustrative Block Form of Max. Parameters (Viewing Distance 300mm)

**Existing View** 

Illustrative Block Form of Max. Parameters (Viewing Distance 300mm)

**Existing View** 

Illustrative Block Form of Max. Parameters (Viewing Distance 300mm)