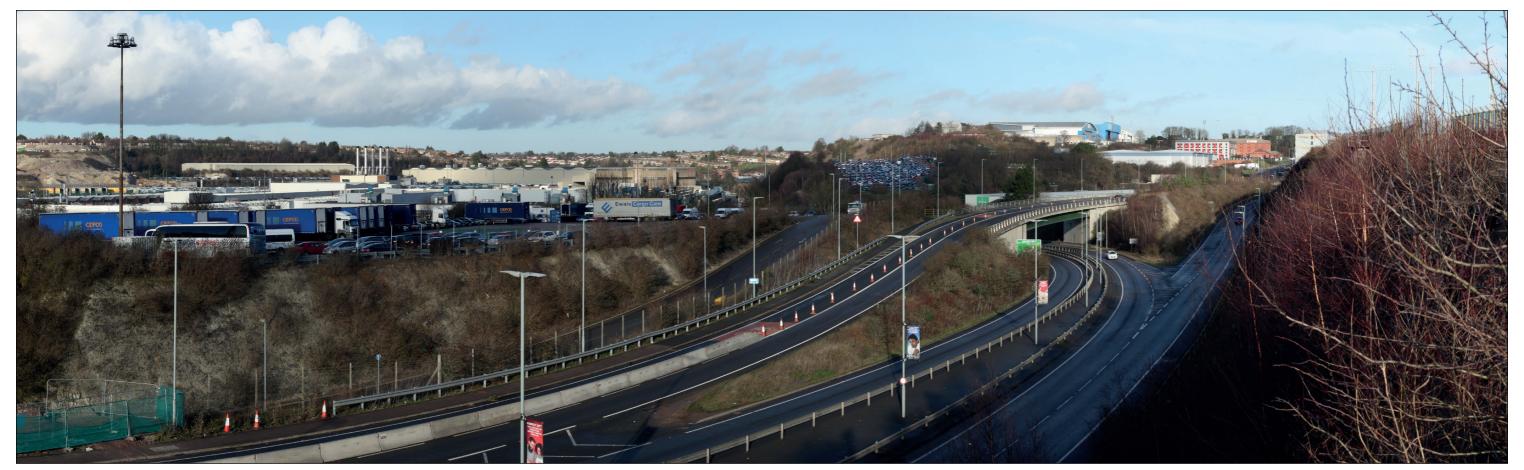

**Existing View** 

Illustrative Wireline of Max. Parameters (Viewing Distance 300mm)

Illustrative Wireline of Max. Parameters (Viewing Distance 500mm)

**Existing View** 

Illustrative Wireline of Max. Parameters (Viewing Distance 300mm)

**Existing View** 

Illustrative Wireline of Max. Parameters (Viewing Distance 300mm)

**Existing View** 

Illustrative Wireline of Max. Parameters (Viewing Distance 300mm)

**Existing View** 

Illustrative Wireline of Max. Parameters (Viewing Distance 300mm)