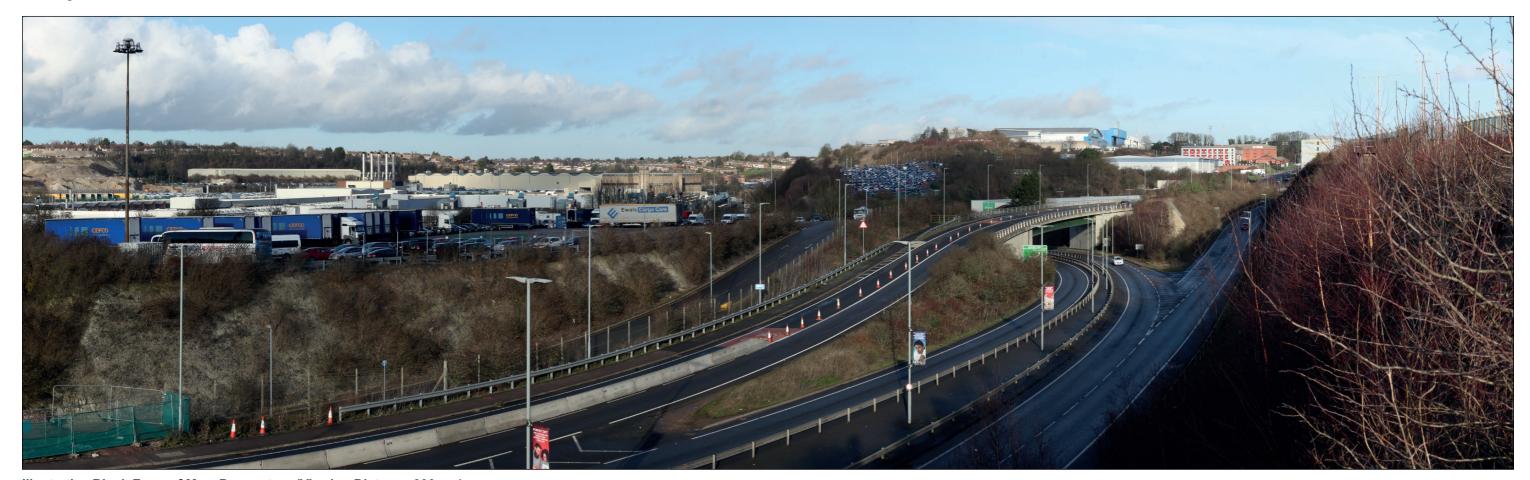

**Existing View** 

Illustrative Block Form of Max. Parameters (Viewing Distance 300mm)

**Existing View** 

Illustrative Block Form of Max. Parameters (Viewing Distance 300mm)

**Existing View** 

Illustrative Block Form of Max. Parameters (Viewing Distance 300mm)

**Existing View** 

Illustrative Block Form of Max. Parameters (Viewing Distance 300mm)